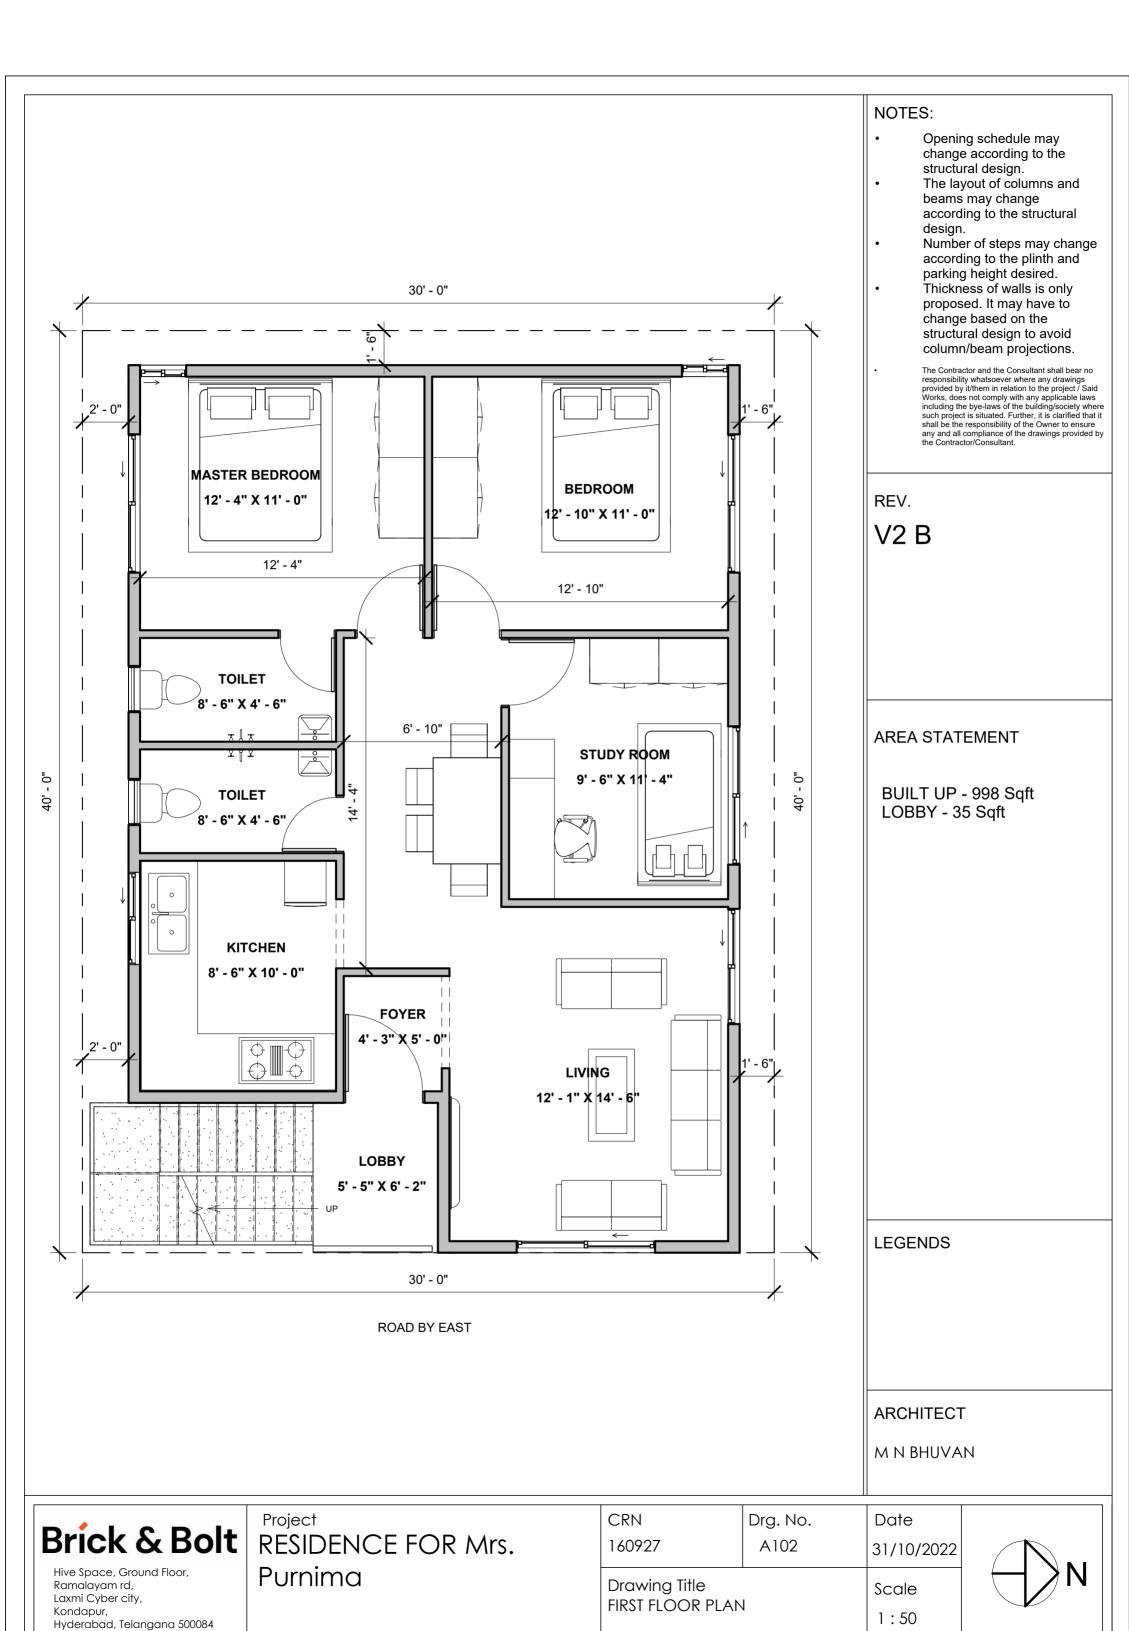

## NOTES:

- Opening schedule may change according to the structural design.
- The layout of columns and beams may change according to the structural
- Number of steps may change according to the plinth and parking height desired.
- Thickness of walls is only proposed. It may have to change based on the structural design to avoid column/beam projections.
  - The Contractor and the Consultant shall bear no responsibility whatsoever where any drawings provided by it/them in relation to the project / Said Works, does not comply with any applicable laws including the bye-laws of the building/society where such project is situated. Further, it is clarified that it shall be the responsibility of the Owner to ensure any and all compliance of the drawings provided by the Contractor/Consultant.