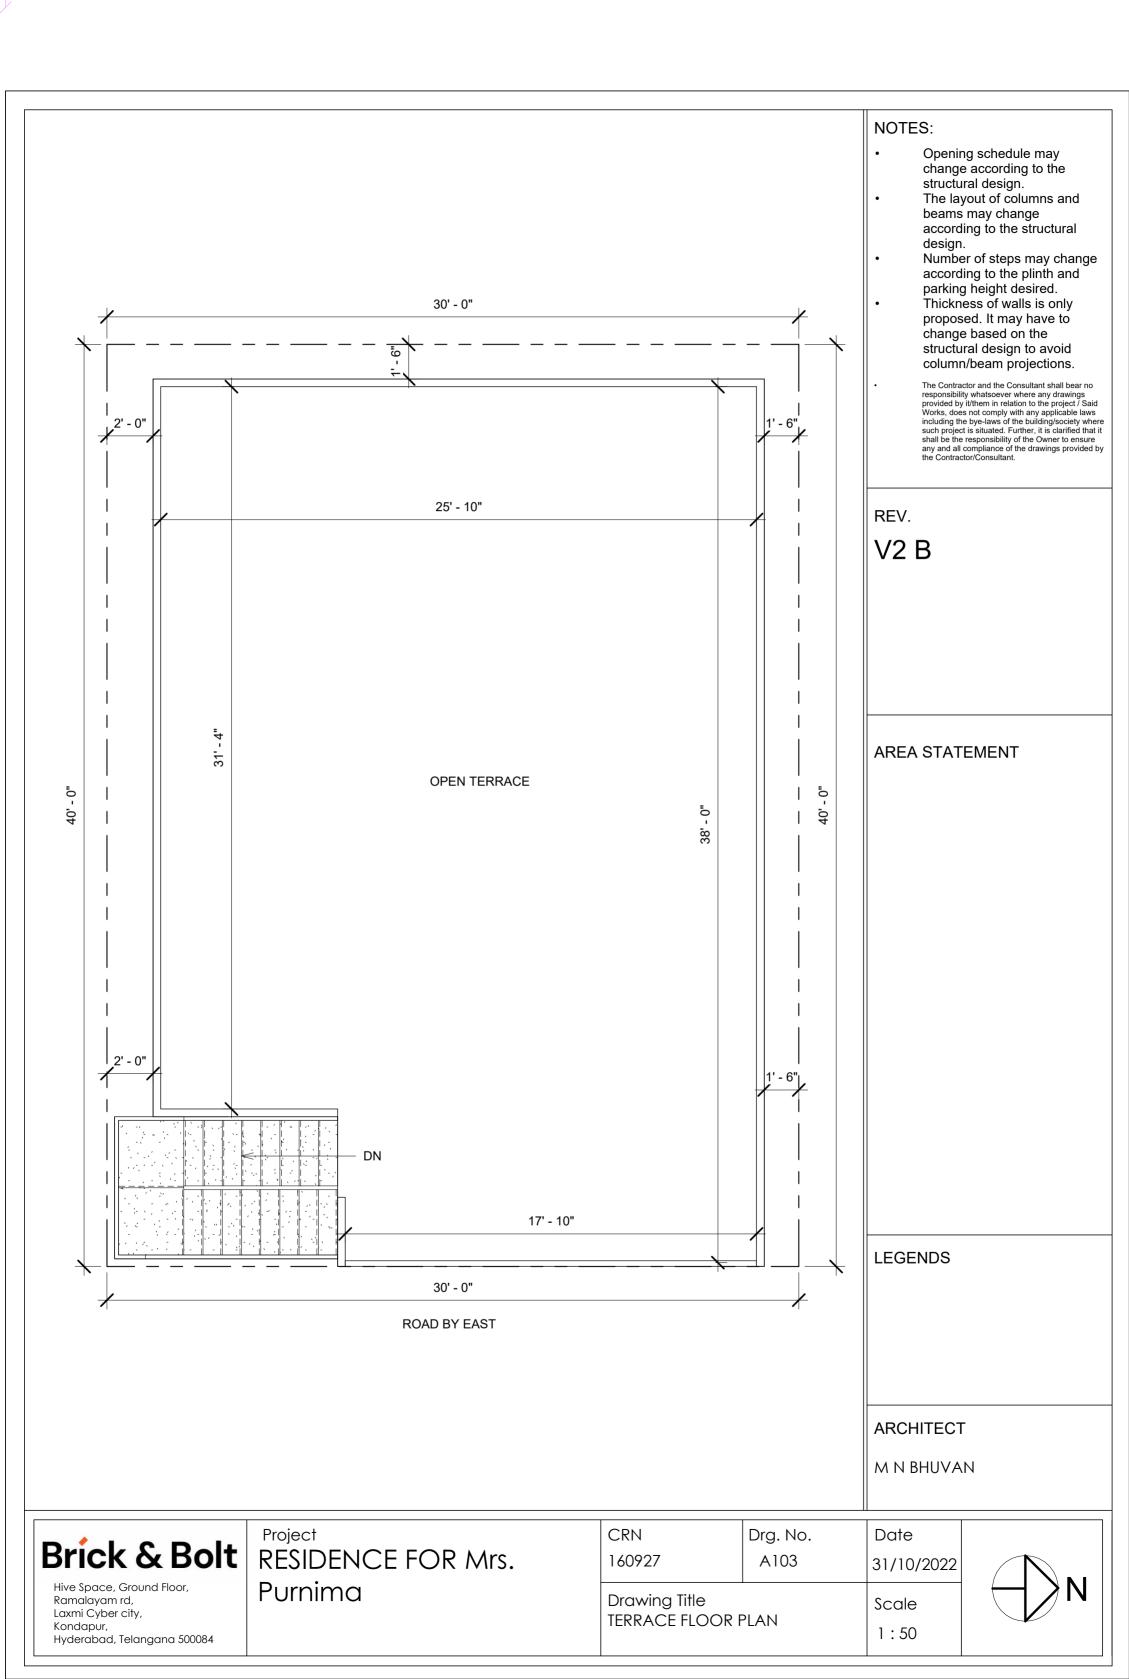

## NOTES:

- Opening schedule may change according to the structural design.
- The layout of columns and beams may change according to the structural
- Number of steps may change according to the plinth and parking height desired.
- Thickness of walls is only proposed. It may have to change based on the structural design to avoid column/beam projections.
  - The Contractor and the Consultant shall bear no responsibility whatsoever where any drawings provided by it/them in relation to the project / Said Works, does not comply with any applicable laws including the bye-laws of the building/society where such project is situated. Further, it is clarified that it shall be the responsibility of the Owner to ensure any and all compliance of the drawings provided by the Contractor/Consultant.