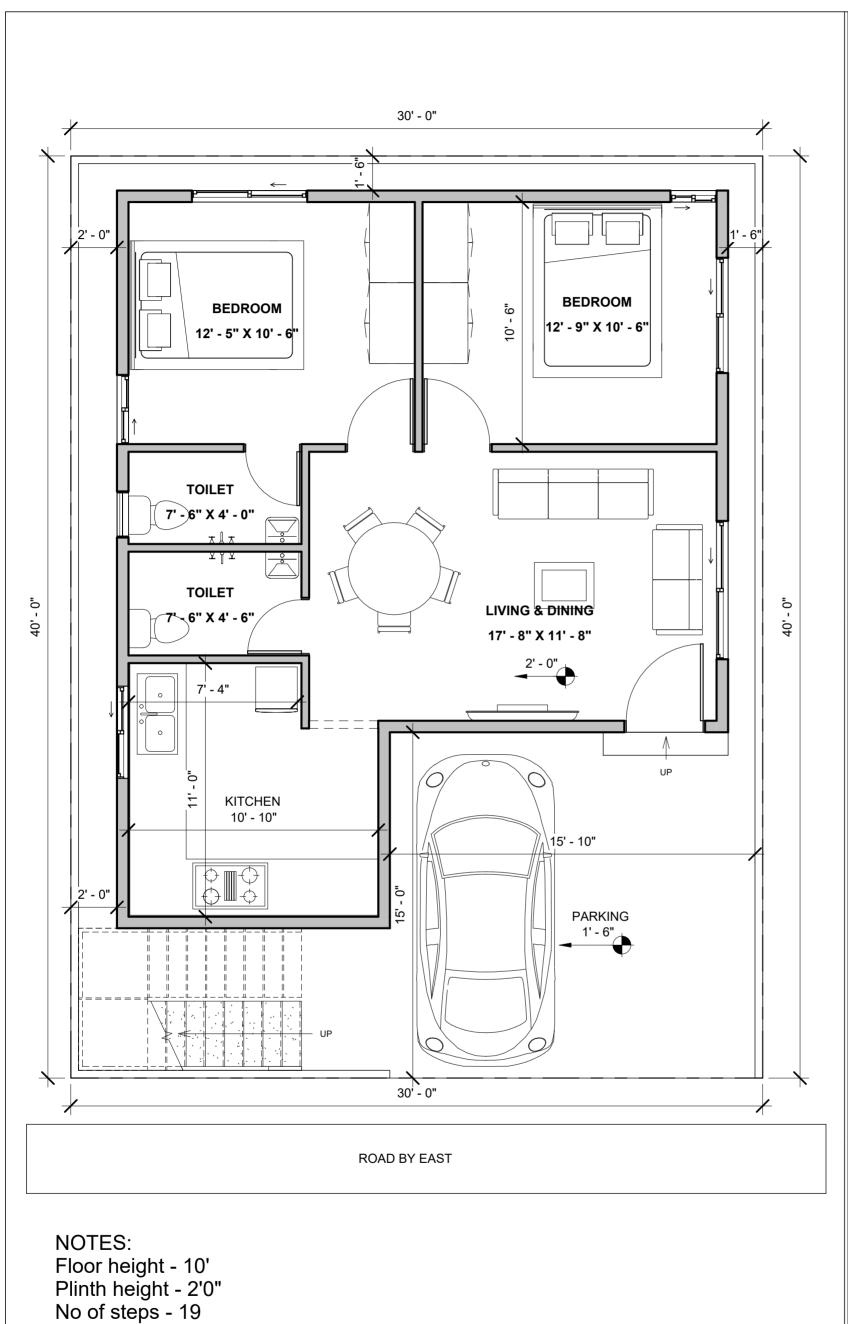

## NOTES:

- Opening schedule may change according to the structural design.
- The layout of columns and beams may change according to the structural
- Number of steps may change according to the plinth and parking height desired.
- Thickness of walls is only proposed. It may have to change based on the structural design to avoid column/beam projections.
  - The Contractor and the Consultant shall bear no responsibility whatsoever where any drawings provided by it/them in relation to the project / Said Works, does not comply with any applicable laws including the bye-laws of the building/society where such project is situated. Further, it is clarified that it shall be the responsibility of the Owner to ensure any and all compliance of the drawings provided by the Contractor/Consultant.

REV.

V2B

AREA STATEMENT

BUILT UP - 788 Sqft PARKING - 262 Sqft

LEGENDS

ARCHITECT

M N BHUVAN

## **Brick & Bolt**

Riser height - 6.3"

Hive Space, Ground Floor, Ramalayam rd, Laxmi Cyber city, Kondapur, Hyderabad, Telangana 500084 Project
RESIDENCE FOR Mrs.
Purnima

CRN 160927 Drg. No. A101 Date 31/10/2022

Drawing Title GROUND FLOOR PLAN Scale

1:50